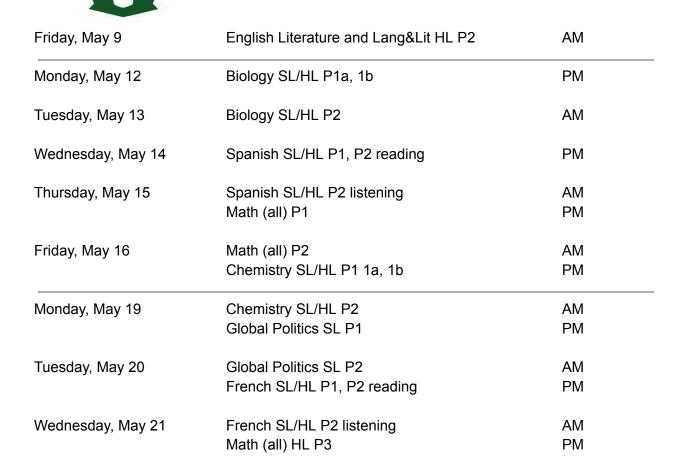

## May 2025 DP External Assessments (Final Version)

| Tuesday, April 29<br>Wednesday, April 30 | Physics SL/HL P1a, 1b<br>Physics SL/HL P2<br>Business Mgt SL P1                                        | PM<br>AM<br>PM       |
|------------------------------------------|--------------------------------------------------------------------------------------------------------|----------------------|
| Friday, May 2                            | Business Mgt SL P2<br>Computer Sci SL/HL P1<br>Environmental Systems Soc SL P1                         | AM<br>PM<br>PM       |
| Monday, May 5                            | Computer Sci SL/HL P2<br>Computer Sci HL P3<br>Environmental Systems Soc SL P2<br>History SL/HL P1, P2 | AM<br>AM<br>AM<br>PM |
| Tuesday, May 6                           | History HL P3<br>Chinese, Arabic, German SL/HL P1, P2 reading                                          | AM<br>PM             |
| Wednesday, May 7                         | Chinese, Arabic, German SL/HL P1, P2 listening<br>Psychology SL P1                                     | AM<br>PM             |
| Thursday, May 8                          | Psychology P2<br>English Literature and Lang&Lit HL P1                                                 | AM<br>PM             |